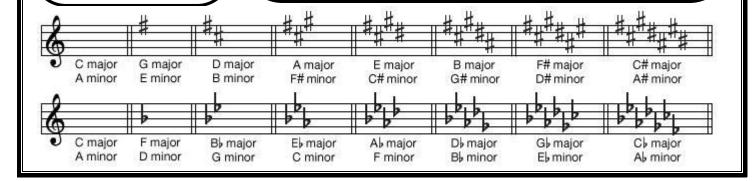

## **GCSE Vocab**

## Year 10 & 11 -Tonality

Major ©
Atonal
Modulation
Pentatonic
Tonic / Dominant

Minor 🖰 Modal

Relative key Chromatic

Relative major/minor