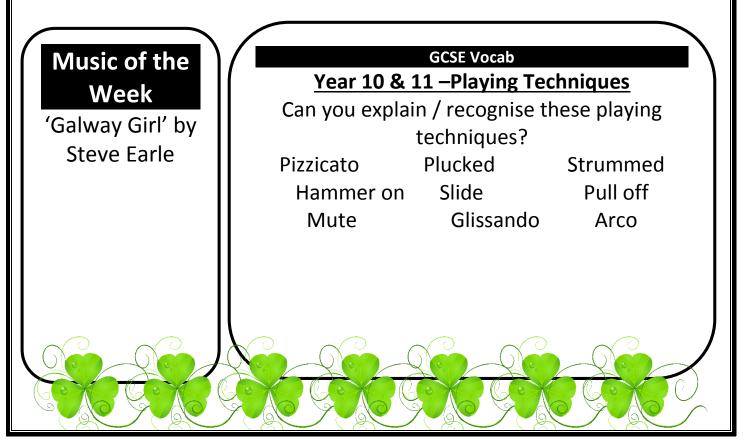

| Year 11 Coursework                 | Year 11 Coursework                       |
|           |                                           | Room 18                            | Room 18                                  |
|           |                                           | Mrs Moorhouse                      | Mrs Moorhouse                            |
| Friday    |                                           | Sing with 7s                       | Year 11 Coursework                       |
|           |                                           | Room 18                            | Room 18                                  |
|           |                                           | Lucy and Eleanor                   | Mrs Moorhouse                            |