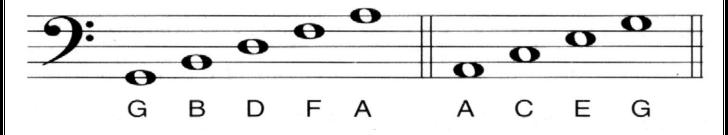

## Key word of the Week

**Bass clef** 

Symbol used for low pitched instruments

Notes On Lines

Notes In Spaces